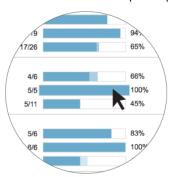

#### Status

Know what documents are on-time, accurate, complete, and past due.

**Star Rating** 

See the level of compliance at-a-glance for schools and boards.

**Show Search** 

Filter by a single entity, a collection of submissions, or a type of submission.

Drill Down

Drill down into the detail behind each chart.