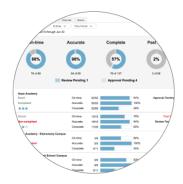

#### Status

Know what documents are on-time, accurate, complete, and past due.

**Star Rating** 

See the level of compliance at-a-glance for schools and boards.

**Show Search** 

Filter by a single entity, a collection of submissions, or a type of submission.

Drill Down

Drill down into the detail behind each chart.