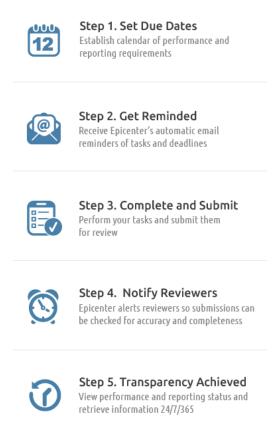

#### Eliminate Excuses, Get Peace of Mind.

Using a shared calendar of expectations, Epicenter automatically notifies and reminds people what's due, when, and to whom. Then its workflow engine ensures submissions get routed to the right people for review and approval. You'll even have a digital paper trail to prove it.

# Portfolio and performance management

- Eliminate surprises by establishing annual calendar of reporting requirements.
- Plan ahead and balance workloads.
- Monitor submissions to ensure they are timely, accurate, and complete.
- View compliance ratings by topic, organization, and time.
- Securely access, view, and share documents 24/7/365.
- End the paper chase Document. Report. Relax!