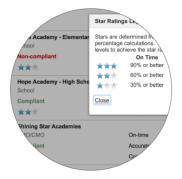

#### Status

Know what documents are on-time, accurate, complete, and past due.

**Star Rating** 

See the level of compliance at-a-glance for schools and boards.

**Show Search** 

Filter by a single entity, a collection of submissions, or a type of submission.