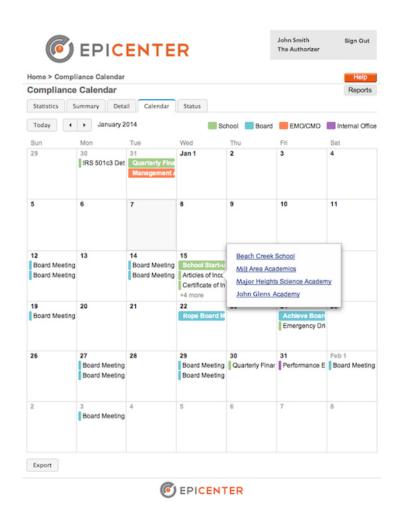

#### Eliminate Excuses, Get Peace of Mind.

Using a shared calendar of expectations, Epicenter automatically notifies and reminds people what's due, when, and to whom. Then its workflow engine ensures submissions get routed to the right people for review and approval. You'll even have a digital paper trail to prove it.

# THE COMPLIANCE DASHBOARD

## Know where you are in the compliance process