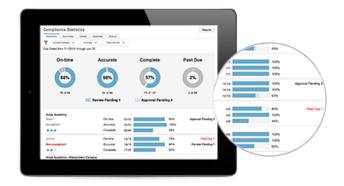

# THE COMPLIANCE DASHBOARD

## Know where you are in the compliance process

## Dashboard

At-a-glance, track compliance in a whole new way!

#### Status

Know what documents are on-time, accurate, complete, and past due.

**Star Rating** 

See the level of compliance at-a-glance for schools and boards.

**Show Search** 

Filter by a single entity, a collection of submissions, or a type of submission.

Drill Down

Drill down into the detail behind each chart.