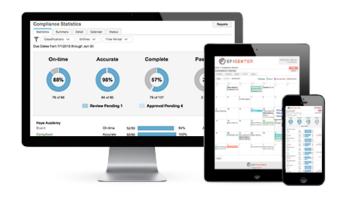

# THE COMPLIANCE DASHBOARD

## Know where you are in the compliance process

## Dashboard

At-a-glance, track compliance in a whole new way!

#### Status

Know what documents are on-time, accurate, complete, and past due.

**Star Rating** 

See the level of compliance at-a-glance for schools and boards.

**Show Search** 

Filter by a single entity, a collection of submissions, or a type of submission.

Drill Down

Drill down into the detail behind each chart.