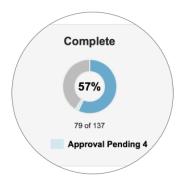

#### Status

Know what documents are on-time, accurate, complete, and past due.

**Star Rating** 

See the level of compliance at-a-glance for schools and boards.

**Show Search** 

Filter by a single entity, a collection of submissions, or a type of submission.