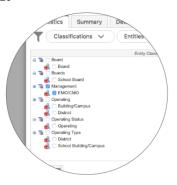

#### Status

Know what documents are on-time, accurate, complete, and past due.

**Star Rating** 

See the level of compliance at-a-glance for schools and boards.

**Show Search** 

Filter by a single entity, a collection of submissions, or a type of submission.

Drill Down

Drill down into the detail behind each chart.