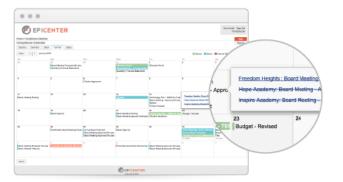

## SIMPLIFY WORKFLOW

#### Better submission management to make your time count

## **Key Submissions**

Make critical documents easy to access in Board Center, School Center and Document Center. Filter through these documents by their status to see which ones are under review, approved, and rejected.